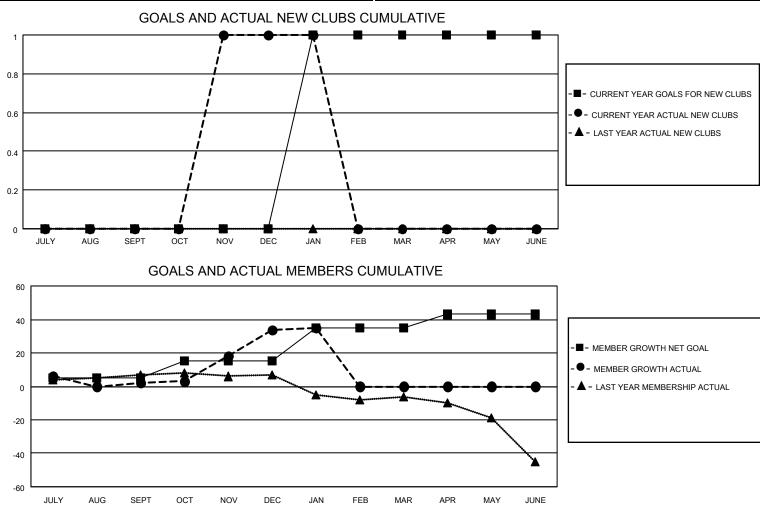

## LOCATION LOUISIANA

District 8 S

Results as of: 1/31/2021

| Clubs                 |               |           |               | Members               |                        |                         |                                                    |  |  |
|-----------------------|---------------|-----------|---------------|-----------------------|------------------------|-------------------------|----------------------------------------------------|--|--|
| RESULTS FOR 2020-2021 |               |           |               | RESULTS FOR 2020-2021 |                        |                         |                                                    |  |  |
| QUARTER               | NEW CLUB GOAL | NEW CLUBS | DROPPED CLUBS | QUARTER               | BER GROWTH NET<br>GOAL | MEMBER GROWTH<br>ACTUAL | DROPPED<br>MEMBERS ACTUAL<br>(including transfers) |  |  |
| JULY/AUG/SEPT         | 0             | 0         | 0             | JULY/AUG/SEPT         | 5                      | 14                      | 8                                                  |  |  |
| OCT/NOV/DEC           | 0             | 1         | 0             | OCT/NOV/DEC           | 10                     | 46                      | 14                                                 |  |  |
| JAN/FEB/MAR           | 1             | 0         | 0             | JAN/FEB/MAR           | 20                     | 5                       | 4                                                  |  |  |
| APR/MAY/JUNE          | 0             | 0         | 0             | APR/MAY/JUNE          | 8                      | 0                       | 0                                                  |  |  |